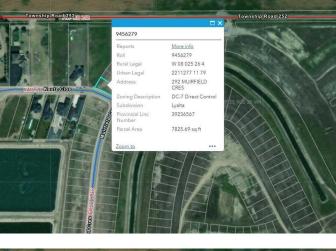

# \$219,900 - 292 Muirfield Crescent, Lyalta

MLS® #A2191727

## **Essential Information**

| MLS® #    | A2191727         |
|-----------|------------------|
| Price     | \$219,900        |
| Bathrooms | 0.00             |
| Acres     | 0.18             |
| Туре      | Land             |
| Sub-Type  | Residential Land |
| Status    | Active           |
|           |                  |

## **Community Information**

| Address     | 292 Muirfield Crescent |
|-------------|------------------------|
| Subdivision | Lakes of Muirfield     |
| City        | Lyalta                 |
| County      | Wheatland County       |
| Province    | Alberta                |
| Postal Code | T0J 1Y1                |
|             |                        |

## **Additional Information**

| Date Listed    | February 1st, 2025 |
|----------------|--------------------|
| Days on Market | 139                |
| Zoning         | R-1                |
| HOA Fees       | 85                 |
| HOA Fees Freq. | MON                |