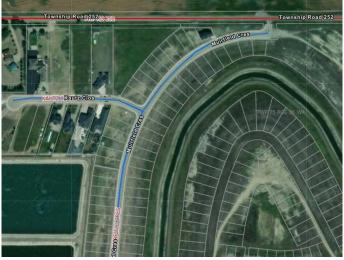

## **Community Information**

| Address     | 292 Muirfield Crescent |
|-------------|------------------------|
| Subdivision | Lakes of Muirfield     |
| City        | Lyalta                 |
| County      | Wheatland County       |
| Province    | Alberta                |
| Postal Code | T0J 1Y1                |
|             |                        |

## Exterior

Lot Description Back Yard, Corner Lot, Cul-De-Sac, Near Golf Course