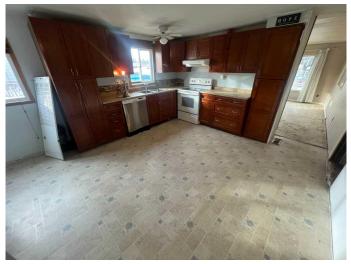

## \$38,000

2 Bedroom, 1.00 Bathroom, 1,184 sqft Mobile on 0.00 Acres

Mountain View, Hinton, Alberta

Affordable and full of potential! This 2-bedroom, 1-bath mobile home spans 1,184 sq ft and is ready for your personal touch. While it needs some finishing touches, this home features a cozy wood stove in the additionâ€"perfect for chilly Hinton evenings. The highlight is the expansive yard, complete with numerous planters, offering a great space for gardening enthusiasts. Whether youâ€<sup>TM</sup>re looking for a project or a place to call home, this property is worth a look. Sold as-is, where-isâ€"seize the opportunity to make it your own!