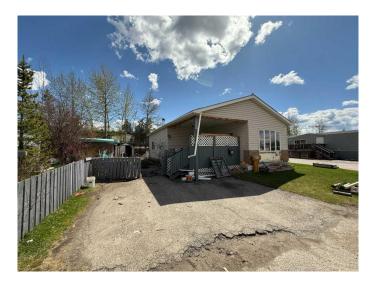

## \$38,000 - 339, 133 Jarvis Street, Hinton

MLS® #A2191595

## \$38,000

2 Bedroom, 1.00 Bathroom, 1,184 sqft Mobile on 0.00 Acres

Mountain View, Hinton, Alberta

Affordable and full of potential! This 2-bedroom, 1-bath mobile home spans 1,184 sq ft and is ready for your personal touch. While it needs some finishing touches, this home features a cozy wood stove in the additionâ€"perfect for chilly Hinton evenings. The highlight is the expansive yard, complete with numerous planters, offering a great space for gardening enthusiasts. Whether youâ€<sup>TM</sup>re looking for a project or a place to call home, this property is worth a look. Sold as-is, where-isâ€"seize the opportunity to make it your own!

| MLS® #         | A2191595                |
|----------------|-------------------------|
| Price          | \$38,000                |
| Bedrooms       | 2                       |
| Bathrooms      | 1.00                    |
| Full Baths     | 1                       |
| Square Footage | 1,184                   |
| Acres          | 0.00                    |
| Туре           | Mobile                  |
| Sub-Type       | Mobile                  |
| Style          | Single Wide Mobile Home |
| Status         | Active                  |

## **Community Information**

Address339, 133 Jarvis StreetSubdivisionMountain View

| City<br>County<br>Province<br>Postal Code | Hinton<br>Yellowhead County<br>Alberta<br>T7V1R9 |  |
|-------------------------------------------|--------------------------------------------------|--|
| Amenities                                 |                                                  |  |
| Parking Spaces<br>Parking                 | 2<br>Parking Pad                                 |  |
| Interior                                  |                                                  |  |
| Appliances<br>Heating                     | None<br>Forced Air, Natural Gas                  |  |
| Exterior                                  |                                                  |  |
| Roof                                      | Asphalt Shingle                                  |  |
| Additional Information                    |                                                  |  |
| Date Listed<br>Days on Market             | February 7th, 2025<br>136                        |  |
| Listing Dotails                           |                                                  |  |