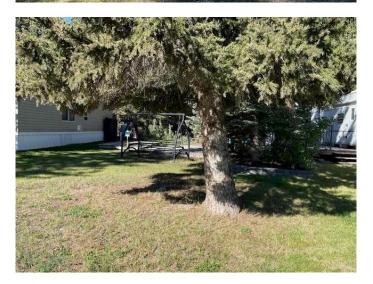

### \$49,900

0 Bedroom, 0.00 Bathroom, Land on 0.05 Acres

NONE, Sundre, Alberta

PRICE REDUCED! Great opportunity to snap up this nice vacant lot backing onto a natural space and facing East and directly across the street from a huge green space which includes Playground, Basketball/Pickle Ball courts and the new gazebo coming. Purchase now and enjoy the entire season. No need to worry about booking a campsite anymore. For anyone with small children, you can sit and enjoy your morning coffee while watching the kids at the playground from your included deck. Others may enjoy reading in the morning sun. This lot is very close to the main owners entrance and also a few lots away from an amenities building that has washrooms that are open all year round for those winter show-shoe visits. Tall Timber RV resort is located on the eastern edge of friendly Sundre AB. Shopping and Restaurants are a short drive from the Park and can also be biked and is walkable as well. Tall Timber has many amenities including an Indoor Pool and Hot tub, Horseshoe Pits, Baseball Diamond, Annual Rodeo Grounds, Rec Centre. This is a well managed Park with low yearly Fees ( \$1710.25 ) which include Power, Water and Sewer. Tall Timber is a 3 season Park open from approx. April until early October. The location of this lot is great for easy access to thee Rec Centre where the Indoor Pool and Hot tub are located. Tall Timber RV resort has an active volunteer committee which plans many in-park events throughout the season such as Yard Sales, Farmers Market with local