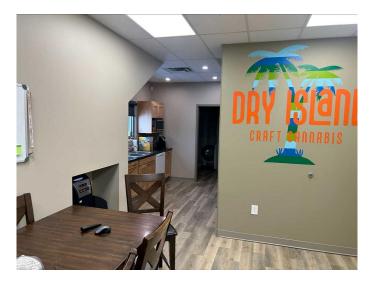

#### \$1,500,000

0 Bedroom, 0.00 Bathroom, Commercial on 0.00 Acres

East Industrial Park, Stettler, Alberta

Located in the busy community of Stettler, AB in the East Industrial area. This industrial building can be versatile for a variety of different business types. The original design was used to house a micro growing facility but the building was designed with future businesses in mind. The building shop area has a large, open style floor plan with an open mezzanine level above. The building design includes a front staff area with kitchen area (including appliances) and bathroom on the main floor, a boardroom, another bathroom and 2 offices upstairs. The building has multiple extra features including: a professionally monitored security/camera system, built-in water lines, 3 charcoal exhaust units, a large water tank, industrial sized wash sink area, pressure washer and chemical mixer. There is ample space outside in the fenced area for outdoor storage and work. This building is a must see in person to appreciate the potential is has to offer. Stettler has a population of around 5500 people and an additional 5300 within the county. Stettler is located in the Heart of Alberta and is surrounded by multiple smaller towns and villages.