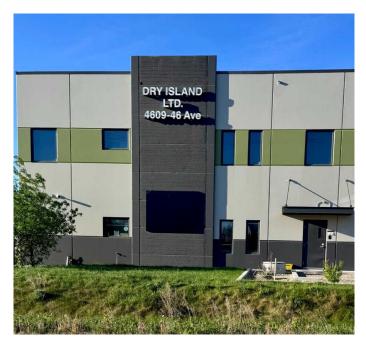

# \$1,500,000 - 4609 46 Avenue, Stettler

MLS® #A2191497

#### \$1,500,000

0 Bedroom, 0.00 Bathroom, Commercial on 0.00 Acres

East Industrial Park, Stettler, Alberta

Located in the busy community of Stettler, AB in the East Industrial area. This industrial building can be versatile for a variety of different business types. The original design was used to house a micro growing facility but the building was designed with future businesses in mind. The building shop area has a large, open style floor plan with an open mezzanine level above. The building design includes a front staff area with kitchen area (including appliances) and bathroom on the main floor, a boardroom, another bathroom and 2 offices upstairs. The building has multiple extra features including: a professionally monitored security/camera system, built-in water lines, 3 charcoal exhaust units, a large water tank, industrial sized wash sink area, pressure washer and chemical mixer. There is ample space outside in the fenced area for outdoor storage and work. This building is a must see in person to appreciate the potential is has to offer. Stettler has a population of around 5500 people and an additional 5300 within the county. Stettler is located in the Heart of Alberta and is surrounded by multiple smaller towns and villages.

## **Community Information**

| Address     | 4609 46 Avenue            |
|-------------|---------------------------|
| Subdivision | East Industrial Park      |
| City        | Stettler                  |
| County      | Stettler No. 6, County of |
| Province    | Alberta                   |
| Postal Code | T0C 2L0                   |
|             |                           |