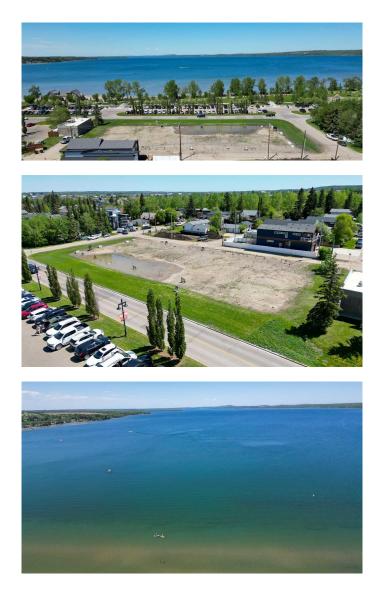

#### \$394,900

0 Bedroom, 0.00 Bathroom, Land on 0.10 Acres

Cottage Area, Sylvan Lake, Alberta

WOW...don't miss this opportunity to build your dream home/cottage on the lake on this 32 x 130 ft. lot. Cottage district lots have become increasing rare, now is the time to build! This unbeatable location is on Lakeshore drive just across from the park and steps to the lake. You'll love watching the all action and enjoying the sunsets from your deck. With close proximity to restaurants, shopping, the marina, boardwalk-you'll be able to truly enjoy the Sylvan Lake lifestyle. Sylvan has become a 4 seasons destination with countless activities going on all year long. Lots have been graded and serviced and are ready to build on. The rear laneway will be paved. No restrictions on time to build so you can hold it until YOU are ready.

#### **Community Information**

| Address     | 4215 Lakeshore Drive |
|-------------|----------------------|
| Subdivision | Cottage Area         |

| City                   | Sylvan Lake                                                                                    |
|------------------------|------------------------------------------------------------------------------------------------|
| County                 | Red Deer County                                                                                |
| Province               | Alberta                                                                                        |
| Postal Code            | T4S 1C1                                                                                        |
| Amenities              |                                                                                                |
| Is Waterfront          | Yes                                                                                            |
| Exterior               |                                                                                                |
| Lot Description        | Back Yard, Cleared, Front Yard, Lake, Level, Near Shopping Center, Rectangular Lot, Waterfront |
| Additional Information |                                                                                                |