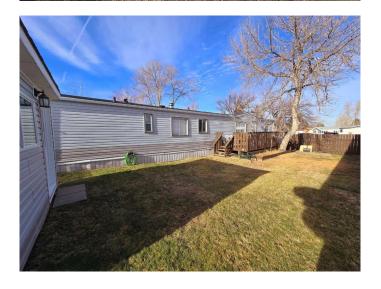

# \$179,900

3 Bedroom, 2.00 Bathroom, 856 sqft Mobile on 0.00 Acres

Redwood, Lethbridge, Alberta

This warm and welcoming property in Parkview Estates is home to three bedrooms, two full bathrooms, a lovely eating island, plenty of storage, double car parking, and a large deck. Updates include new shingles in 2020, hot water tank in 2016, flooring, paint, and some contemporary kitchen and bathroom features. Bright and functional, one will immediately appreciate the bright, open living area, the large yard, convenient hallway laundry, and storage within the two sheds. Located close to Henderson Lake, shopping, parks, restaurants. Be sure and put this little gem on your list of properties to have a look at. You will not be disappointed!