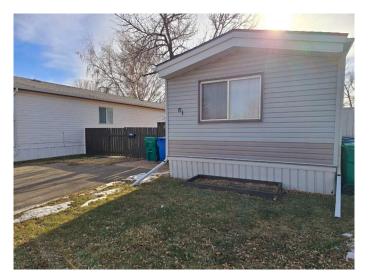

# \$179,900 - #61, 1410 43 Street S, Lethbridge

MLS® #A2191395

# \$179,900

3 Bedroom, 2.00 Bathroom, 856 sqft Mobile on 0.00 Acres

Redwood, Lethbridge, Alberta

This warm and welcoming property in Parkview Estates is home to three bedrooms, two full bathrooms, a lovely eating island, plenty of storage, double car parking, and a large deck. Updates include new shingles in 2020, hot water tank in 2016, flooring, paint, and some contemporary kitchen and bathroom features. Bright and functional, one will immediately appreciate the bright, open living area, the large yard, convenient hallway laundry, and storage within the two sheds. Located close to Henderson Lake, shopping, parks, restaurants. Be sure and put this little gem on your list of properties to have a look at. You will not be disappointed!