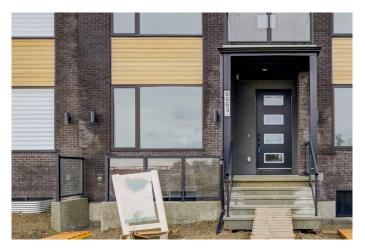

## \$704,900

5 Bedroom, 4.00 Bathroom, 1,490 sqft Residential on 0.05 Acres

N/A, Edmonton, Alberta

Located in the up and coming neighbourhood of Blatchford, close to downtown, NAIT, LRT, shopping and more! This 3 bedroom upgraded townhome has it all; vinyl plank flooring, quartz countertops, geothermal heating and cooling (NO gas bills!), solar panels, upgraded wall system, brick exterior and a 400 sq.ft. ROOF TOP PATIO! The home also includes a 2-bedroom legal basement suite with separate exterior entry, energy star appliance packages for both main home and suite, double detached garage, fully landscaped and fenced. It is a MUST SEE!

#### Interior

Interior Features Closet Organizers, High Ceilings, Storage, Vinyl Windows

Appliances Built-In Oven, Central Air Conditioner, Dishwasher, Dryer, Electric Stove,

Garage Control(s), Microwave, Refrigerator, Washer