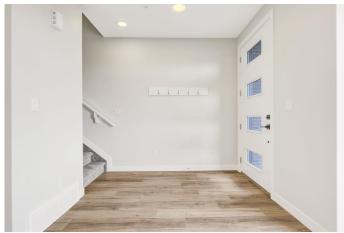

## \$704,900

5 Bedroom, 4.00 Bathroom, 1,490 sqft Residential on 0.05 Acres

N/A, Edmonton, Alberta

Located in the up and coming neighbourhood of Blatchford, close to downtown, NAIT, LRT, shopping and more! This 3 bedroom upgraded townhome has it all; vinyl plank flooring, quartz countertops, geothermal heating and cooling (NO gas bills!), solar panels, upgraded wall system, brick exterior and a 400 sq.ft. ROOF TOP PATIO! The home also includes a 2-bedroom legal basement suite with separate exterior entry, energy star appliance packages for both main home and suite, double detached garage, fully landscaped and fenced. It is a MUST SEE!

#### Interior

Interior Features Closet Organizers, High Ceilings, Storage, Vinyl Windows

Appliances Built-In Oven, Central Air Conditioner, Dishwasher, Dryer, Electric Stove,

Garage Control(s), Microwave, Refrigerator, Washer