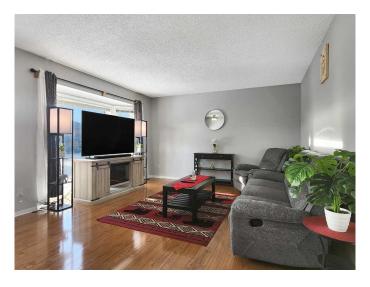

## \$229,900

3 Bedroom, 2.00 Bathroom, 1,134 sqft Residential on 0.21 Acres

NONE, Grande Cache, Alberta

This 3-bedroom, 2-bathroom bungalow sits on a desirable corner lot with newer siding and a recently updated roof, so the big-ticket exterior upgrades are already done. Inside, the layout is functional and easy to maintain, featuring a primary bedroom with a private 3-piece ensuite, two additional bedrooms that work well for kids, guests, or an office, and a brand-new range and washer. The kitchen offers plenty of counter space, and the dining room opens onto the deckâ€"great for summer entertaining. The living room enjoys morning sun through the front window, while the backyard gets afternoon and evening sun. Outside, the spacious yard is ready to enjoy with a large deck, a greenhouse, a shed, a brand-new playground set, and a dog run.

### Interior

Interior Features See Remarks

Appliances Dishwasher, Electric Range, Refrigerator, Washer/Dryer

Heating Standard

Cooling None
Has Basement Yes

Basement Crawl Space, None