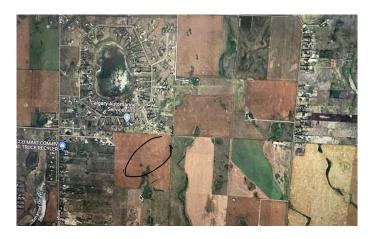

# \$405,000 - Range Rd 283, Rural Rocky View County

MLS® #A2191012

### \$405,000

0 Bedroom, 0.00 Bathroom, Land on 9.00 Acres

NONE, Rural Rocky View County, Alberta

Purchaser has right to buy 9/160 intrest in this parcel, land is presently used as agriculture land

#### **Essential Information**

MLS® # A2191012 Price \$405,000

Bathrooms 0.00 Acres 9.00 Type Land

Sub-Type Residential Land

Status Active

Address Range Rd 283

Subdivision NONE

City Rural Rocky View County

County Rocky View County

Province Alberta
Postal Code T2M 1P6