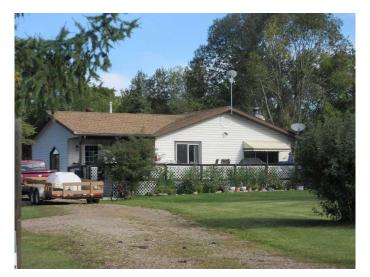

## \$279,500

2 Bedroom, 1.00 Bathroom, 1,270 sqft Residential on 0.80 Acres

Missawawi Lake Estate, Lac La Biche County, Alberta

Nestled in Missawawi Estates Phase 2, this 1,270 sq. ft. home sits on a 0.8-acre lot, offering a peaceful retreat just over 10 minutes from Lac La Biche. Built in 1988, this home features a cozy woodstove, large entrance / sitting room, large master bedroom, upgrades including a new high efficiency furnace, new tankless hot water on demand and a two-door detached garage, making it a great fit for those looking to downsize or enjoy quiet living close to town. You'll love the large yard with garden and mature trees for added privacy and giving you the feeling of being in your own private park. With no basement, this home provides convenient, low-maintenance living in a peaceful subdivision.

Built in 1988

#### **Essential Information**

MLS® # A2190743 Price \$279,500

Bedrooms 2

Bathrooms 1.00

Full Baths 1

Square Footage 1,270

Acres 0.80

Year Built 1988

# **Community Information**

Address 122, 15249 Twp Rd 665 A

Subdivision Missawawi Lake Estate

City Lac La Biche County

County Lac La Biche County

Province Alberta
Postal Code T0A 2C0

#### **Exterior**

Exterior Features Storage

Lot Description Back Yard, Lawn, Irregular Lot, Level, Many Trees

Roof Asphalt Shingle

Construction Composite Siding

Foundation Piling(s)