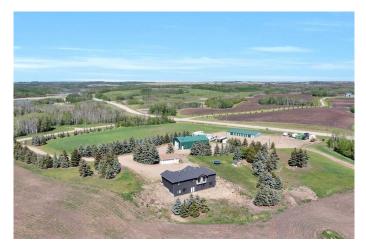

### \$1,250,000

3 Bedroom, 3.00 Bathroom, 1,745 sqft Residential on 63.55 Acres

NONE, Rural Red Deer County, Alberta

Visit REALTOR® website for additional information.

Situated on 63.55 acres this newer raised bungalow is on the south end of Pine Lake & boasts panoramic views on all sides. The property includes a double detached heated garage, a 40x60 shop equipped with 220v power, in-floor heating, a 3 pc bath, & laundry... Step into the main living area, featuring a crafted stone mantle framing the fireplace. This space seamlessly flows into the contemporary kitchen, which boasts quartz countertops, stainless appliances, a large island, a pantry, & an abundance of cabinets. The home offers 3 beds & 2.5 baths. The master suite is complete with a walk-in closet & a luxurious 6 pc ensuite including a double vanity, jetted tub & stand up shower. Lots of opportunities with the unfinished basement. This property is a set in a picturesque rural setting with an additional 28-unit storage facility.