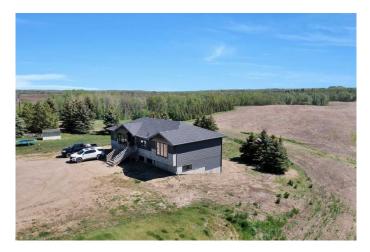

### \$1,250,000

3 Bedroom, 3.00 Bathroom, 1,745 sqft Residential on 63.55 Acres

NONE, Rural Red Deer County, Alberta

Visit REALTOR® website for additional information.

Situated on 63.55 acres this newer raised bungalow is on the south end of Pine Lake & boasts panoramic views on all sides. The property includes a double detached heated garage, a 40x60 shop equipped with 220v power, in-floor heating, a 3 pc bath, & laundry... Step into the main living area, featuring a crafted stone mantle framing the fireplace. This space seamlessly flows into the contemporary kitchen, which boasts quartz countertops, stainless appliances, a large island, a pantry, & an abundance of cabinets. The home offers 3 beds & 2.5 baths. The master suite is complete with a walk-in closet & a luxurious 6 pc ensuite including a double vanity, jetted tub & stand up shower. Lots of opportunities with the unfinished basement. This property is a set in a picturesque rural setting with an additional 28-unit storage facility.

Built in 2022

#### **Essential Information**

| MLS® #    | A2190664    |
|-----------|-------------|
| Price     | \$1,250,000 |
| Bedrooms  | 3           |
| Bathrooms | 3.00        |

| 2                                |
|----------------------------------|
| 1                                |
| 1,745                            |
| 63.55                            |
| 2022                             |
| Residential                      |
| Detached                         |
| Acreage with Residence, Bungalow |
| Active                           |
|                                  |