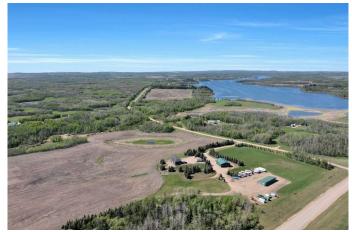

### \$1,250,000

3 Bedroom, 3.00 Bathroom, 1,745 sqft Residential on 63.55 Acres

NONE, Rural Red Deer County, Alberta

Visit REALTOR® website for additional information.

Situated on 63.55 acres this newer raised bungalow is on the south end of Pine Lake & boasts panoramic views on all sides. The property includes a double detached heated garage, a 40x60 shop equipped with 220v power, in-floor heating, a 3 pc bath, & laundry... Step into the main living area, featuring a crafted stone mantle framing the fireplace. This space seamlessly flows into the contemporary kitchen, which boasts quartz countertops, stainless appliances, a large island, a pantry, & an abundance of cabinets. The home offers 3 beds & 2.5 baths. The master suite is complete with a walk-in closet & a luxurious 6 pc ensuite including a double vanity, jetted tub & stand up shower. Lots of opportunities with the unfinished basement. This property is a set in a picturesque rural setting with an additional 28-unit storage facility.