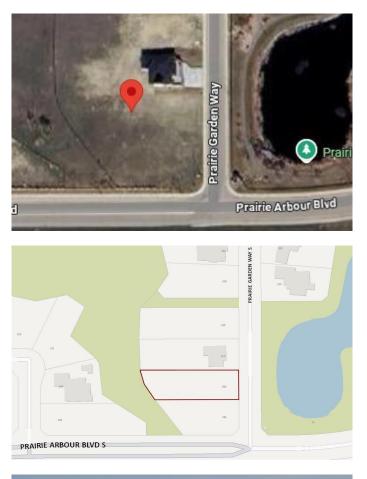

# \$349,000 - 306 Prairie Garden Way S, Lethbridge

MLS® #A2190250

#### \$349,000

0 Bedroom, 0.00 Bathroom, Land on 0.37 Acres

Arbour Ridge, Lethbridge, Alberta

Welcome to Prairie Arbour Estates! This community is the premier destination for estate living in south Lethbridge and serves as the benchmark for upscale developments in southern Alberta. Prairie Arbour Estates boasts unrivaled views of Sixmile Coulee and easy access to walking trails and the spectacular Prairie Arbour Park. This 0.37 acre lot sits across from the beautiful park and pond area and has early morning sunrise views from the front and sunset views at the rear. Pond view lots are in limited quantity and lots of this depth and size are even more limited. Comparative market value for a lot of this size and location makes this property a tremendously valuable investment.

### **Community Information**

| Address     | 306 Prairie Garden Way S |
|-------------|--------------------------|
| Subdivision | Arbour Ridge             |
| City        | Lethbridge               |