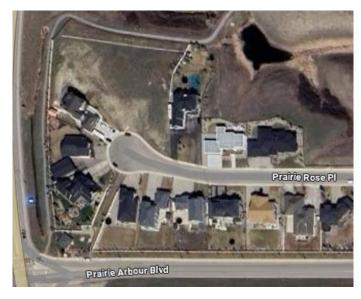

# \$399,000 - 241 Prairie Rose Place S, Lethbridge

MLS® #A2190192

#### \$399,000

0 Bedroom, 0.00 Bathroom, Land on 0.74 Acres

Arbour Ridge, Lethbridge, Alberta

Welcome to Prairie Arbour Estates! This community is the premier destination for estate living in south Lethbridge and serves as the benchmark for upscale developments in southern Alberta. Prairie Arbour Estates boasts unrivaled views of Sixmile Coulee and easy access to walking trails and the spectacular Prairie Arbour Park. This 0.74 acre lot sits in a quiet cul-de-sac and backs onto the coulee edge, fenced with gate access to the walking paths. Coulee view lots are in limited quantity and lots of this size are even more limited. Comparative market value for a lot of this size and location makes this property a tremendously valuable investment.

## **Community Information**

Address 241 Prairie Rose Place S

Subdivision Arbour Ridge
City Lethbridge
County Lethbridge

Province Alberta
Postal Code T1K 5V7