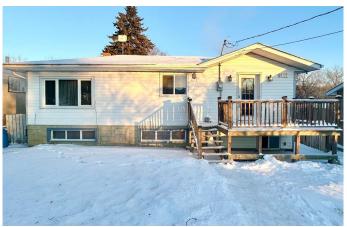

## \$225,000

3 Bedroom, 2.00 Bathroom, 972 sqft Residential on 0.24 Acres

Lac La Biche, Lac La Biche, Alberta

RENOVATED & REDUCED! Discover the potential of this 1972 sq. ft. home. The walls have been freshly painted and trim replaced! The kitchen counters tops are brand new! This property is perfect for people looking for a larger fenced backyard! This home is conveniently located near the college and hospital, making it an ideal spot for students or healthcare professionals. Possession can be immediate! Call to book your showing of this affordable home!

#### **Exterior**

Exterior Features Private Yard, Storage

Lot Description Back Lane, Back Yard, Few Trees, Level, Rectangular Lot

Roof Asphalt Shingle
Construction Composite Siding
Foundation Poured Concrete