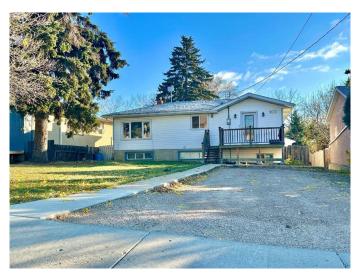

## \$225,000

3 Bedroom, 2.00 Bathroom, 972 sqft Residential on 0.24 Acres

Lac La Biche, Lac La Biche, Alberta

RENOVATED & REDUCED! Discover the potential of this 1972 sq. ft. home. The walls have been freshly painted and trim replaced! The kitchen counters tops are brand new! This property is perfect for people looking for a larger fenced backyard! This home is conveniently located near the college and hospital, making it an ideal spot for students or healthcare professionals. Possession can be immediate! Call to book your showing of this affordable home!

#### **Exterior**

Exterior Features Private Yard, Storage

Lot Description Back Lane, Back Yard, Few Trees, Level, Rectangular Lot

Roof Asphalt Shingle
Construction Composite Siding
Foundation Poured Concrete