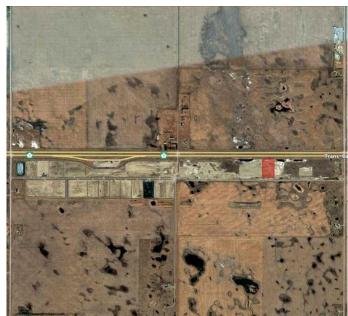

## \$2

0 Bedroom, 0.00 Bathroom, Land on 5.00 Acres

N/A, Rural Wheatland County, Alberta

Prime Industrial/Commercial Land for Lease. Secure a long-term lease in the New Origin Business Park at Dehavlin Airport and invest in a location designed for business success. This flat, industrial/commercial-zoned land offers exceptional highway exposure and easy access to Hwy 1, just 30 minutes from downtown Calgary.

### **Exterior**

Lot Description Cleared, Level, Open Lot

#### **Additional Information**

Date Listed February 2nd, 2025

Days on Market 141

Zoning IG Industrial General