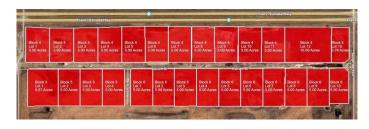

With up to 5 acres available at rates as low as \$1.50 per sq. ft., this site provides flexible lot sizes tailored to your needs. Whether you're looking for a custom-built facility or a strategic hub for logistics and distribution, this prime location offers endless possibilities.

#### **Additional Information**

Date Listed February 2nd, 2025

Days on Market 141

Zoning IG Industrial General