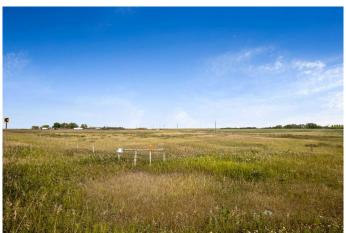

### \$424,900

0 Bedroom, 0.00 Bathroom, Land on 5.54 Acres

NONE, Rural Rocky View County, Alberta

This charming parcel of land has a lot to offer...

Ready to build or move on a home. Lots of room for a shop, barn and horses. Great location with beautiful views. Excellent new well, 10 gpm. Adjacent 4 acres may also be available for lease. Electrical and gas both located within meters. Located 12 miles from Stoney Trail SE, and only 2.5 miles from the flourishing town of Langdon. Minutes to schools, grocery stores, restaurants and Timmy's. A new community complex is being constructed with another shopping center coming soon. This is a great opportunity to own 5.54 acres of land on Calgary's doorstep!

# **Community Information**

Address 225206 Range Road 273

Subdivision NONE

City Rural Rocky View County

County Rocky View County

Province Alberta
Postal Code T1X 0H8

**Exterior** 

Lot Description Level, Near Golf Course, Pasture