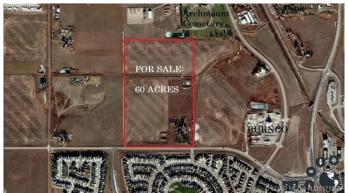

## \$2,500,000

4 Bedroom, 4.00 Bathroom, 1,793 sqft Residential on 60.00 Acres

West Lethbridge Employment Centre Industrial, Lethbridge, Alberta

Investors, Developers, Interested parties… Do not sleep on this parcel. Located in the future West Lethbridge Employment Center district, this prime 60 Acres is up for SALE! As the property currently sits, it is being used as a rural residence. There is a sprawling bungalow (home needs TLC) located on the land as well as a functional pool for endless summer enjoyment, as well as some out buildings and more. The real value of this property though is in its future use and designation of Business Industrial (see p. 28 of the WLEC PDF). As stated in the document, "Land uses that are considered appropriate for this area include offices, business support services, vehicle sales and rentals, storage, and household repair services. This is similar to what is currently seen in the W.T Hill Business park on the east side of the city.― (Casino area). For further information please contact your favourite realtor!

# **Community Information**

Address 2825 Walsh Drive W

T1J 5A9

Subdivision West Lethbridge Employment Centre - Industrial

City Lethbridge
County Lethbridge
Province Alberta

## **Additional Information**

Date Listed January 23rd, 2025

Days on Market 146
Zoning FUD