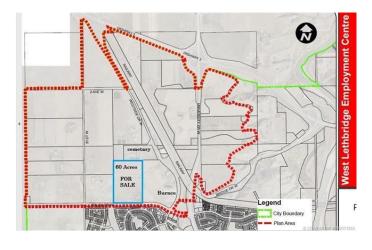

## \$2,500,000

4 Bedroom, 4.00 Bathroom, 1,793 sqft Residential on 60.00 Acres

West Lethbridge Employment Centre Industrial, Lethbridge, Alberta

Investors, Developers, Interested parties… Do not sleep on this parcel. Located in the future West Lethbridge Employment Center district, this prime 60 Acres is up for SALE! As the property currently sits, it is being used as a rural residence. There is a sprawling bungalow (home needs TLC) located on the land as well as a functional pool for endless summer enjoyment, as well as some out buildings and more. The real value of this property though is in its future use and designation of Business Industrial (see p. 28 of the WLEC PDF). As stated in the document, "Land uses that are considered appropriate for this area include offices, business support services, vehicle sales and rentals, storage, and household repair services. This is similar to what is currently seen in the W.T Hill Business park on the east side of the city.― (Casino area). For further information please contact your favourite realtor!

# **Community Information**

Address 2825 Walsh Drive W

T1J 5A9

Subdivision West Lethbridge Employment Centre - Industrial

City Lethbridge
County Lethbridge
Province Alberta

## **Additional Information**

Date Listed January 23rd, 2025

Days on Market 146
Zoning FUD