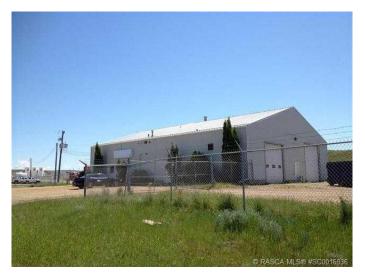

### \$527,000

0 Bedroom, 0.00 Bathroom, Commercial on 0.84 Acres

Downtown Drumheller, Drumheller, Alberta

Dimensions 80x60=4,800 sq ft. Three offices and large reception on the main floor, Two washrooms, 400 amp Â 3 phase power, 3 overhead heaters, 10 overhead industrial lights, In-floor sump. One large area and Â staff room on mezzanine. Air conditioned offices. LOT SIZE: 275.29 wide. Parcel Size: 0.840 acres. Zoning: ED (Employment District). There is a 2 year lease ending July 2027. Annual rent of \$62,400 including taxes and insurance equals approx 10.4% cap rate.