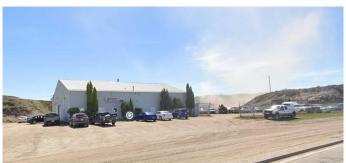

### \$527,000

0 Bedroom, 0.00 Bathroom, Commercial on 0.84 Acres

Downtown Drumheller, Drumheller, Alberta

Dimensions 80x60=4,800 sq ft. Three offices and large reception on the main floor, Two washrooms, 400 amp Â 3 phase power, 3 overhead heaters, 10 overhead industrial lights, In-floor sump. One large area and Â staff room on mezzanine. Air conditioned offices. LOT SIZE: 275.29 wide. Parcel Size: 0.840 acres. Zoning: ED (Employment District). There is a 2 year lease ending July 2027. Annual rent of \$62,400 including taxes and insurance equals approx 10.4% cap rate.