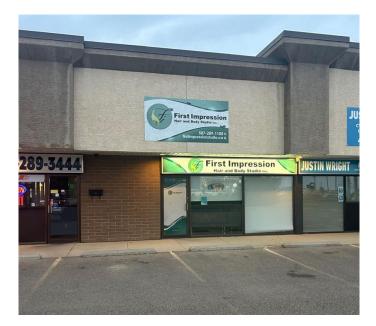

#### \$75,000

0 Bedroom, 0.00 Bathroom, Commercial on 0.00 Acres

Southview-Park Meadows, Medicine Hat, Alberta

Step into the world of beauty and business with this incredible turnkey salon opportunity! This salon, located in the desirable Southend, is ready for a new owner to take the reins and continue its success. With a recent renovation, all the hard work is done for you, making it a seamless transition into ownership. The salon comes fully equipped with all the equipment, plenty of storage cabinets, newer sinks and chairs. Salon is bright and offers plenty of parking for staff and clients. Don't miss out on this rare chance to own a salon. The keys to your salon dream are waiting - seize the opportunity for a beautiful future. Purchase price now includes inventory and all professional product.

#### **Community Information**

| Address     | 6, 1299 Trans Canada Way Se |
|-------------|-----------------------------|
| Subdivision | Southview-Park Meadows      |
| City        | Medicine Hat                |
| County      | Medicine Hat                |
| Province    | Alberta                     |
| Postal Code | T1B 1H9                     |