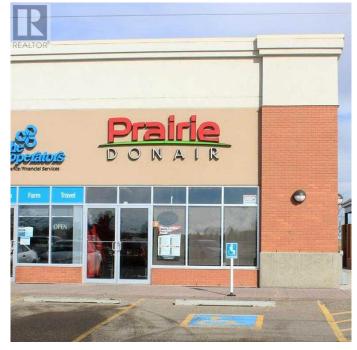

# \$174,999 - 84, 2410 Division Avenue N, Medicine Hat

MLS® #A2189440

### \$174,999

0 Bedroom, 0.00 Bathroom, Commercial on 0.00 Acres

Northeast Crescent Heights, Medicine Hat, Alberta

Step into this well-established franchise and start your journey as a business owner today! The menu features a variety of healthy food options, with the recent addition of a pizza oven offering even greater menu expansion opportunities. Franchisee approval by the franchisor is required, and comprehensive training will be provided. Alternatively, buyers also have the option to introduce their own concept. Situated in a busy shopping center alongside other well-established businesses, this location ensures high visibility and foot traffic. Don't miss out on this incredible opportunity to own a thriving business!