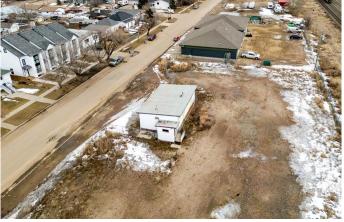

#### \$200,000

0 Bedroom, 0.00 Bathroom, Commercial on 1.12 Acres

Wainwright, Wainwright, Alberta

1.12 Acres in Wainwright with 960 Sq. Ft. Office building. Lot is fully fenced with parking in front of office space.