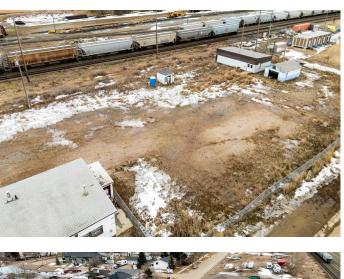

#### \$200,000

0 Bedroom, 0.00 Bathroom, Commercial on 1.12 Acres

Wainwright, Wainwright, Alberta

1.12 Acres in Wainwright with 960 Sq. Ft. Office building. Lot is fully fenced with parking in front of office space.