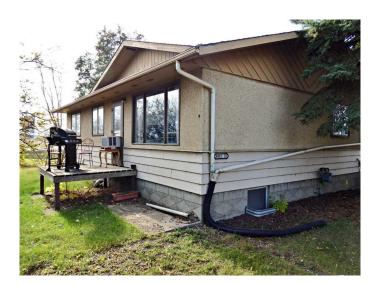

# \$154,000

4 Bedroom, 2.00 Bathroom, 1,004 sqft Residential on 0.53 Acres

Vermilion, Vermilion, Alberta

Prime Location Alert! Over 23,000 SQ FT of Highway Commercial Zoned land ( .53 Acres.) Fully Serviced. Situated directly off of Highway 41 near Vermilion's south-end, this parcel also supplies a 1967 bungalow, which is currently lived-in as well as a 1918 home which currently has all utilities shut off. The home remains livable and in more than decent condition - lots of life left with options for the future!

Built in 1967

#### **Essential Information**

MLS® # A2189183 Price \$154,000

Bedrooms 4
Bathrooms 2.00

Full Baths 1

Half Baths 1

Square Footage 1,004 Acres 0.53 Year Built 1967

Type Residential

Sub-Type Detached Style Bungalow

#### **Exterior**

Exterior Features Other

Lot Description Corner Lot

Roof Asphalt Shingle

Construction Mixed

Foundation Poured Concrete