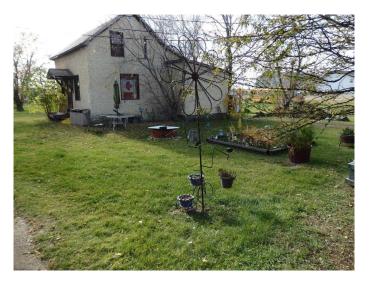

# \$154,000

4 Bedroom, 2.00 Bathroom, 1,004 sqft Residential on 0.53 Acres

Vermilion, Vermilion, Alberta

Prime Location Alert! Over 23,000 SQ FT of Highway Commercial Zoned land ( .53 Acres.) Fully Serviced. Situated directly off of Highway 41 near Vermilion's south-end, this parcel also supplies a 1967 bungalow, which is currently lived-in as well as a 1918 home which currently has all utilities shut off. The home remains livable and in more than decent condition - lots of life left with options for the future!