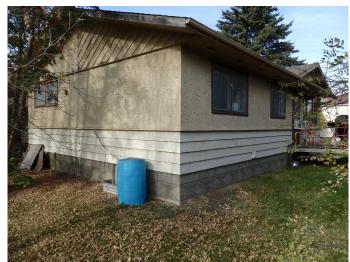

# \$154,000

4 Bedroom, 2.00 Bathroom, 1,004 sqft Residential on 0.53 Acres

Vermilion, Vermilion, Alberta

Prime Location Alert! Over 23,000 SQ FT of Highway Commercial Zoned land ( .53 Acres.) Fully Serviced. Situated directly off of Highway 41 near Vermilion's south-end, this parcel also supplies a 1967 bungalow, which is currently lived-in as well as a 1918 home which currently has all utilities shut off. The home remains livable and in more than decent condition - lots of life left with options for the future!

Built in 1967

#### **Essential Information**

MLS® # A2189183 Price \$154,000

Bedrooms 4
Bathrooms 2.00

Full Baths 1

Half Baths 1

Square Footage 1,004 Acres 0.53 Year Built 1967

Type Residential

Sub-Type Detached Style Bungalow

#### **Exterior**

Exterior Features Other

Lot Description Corner Lot

Roof Asphalt Shingle

Construction Mixed

Foundation Poured Concrete