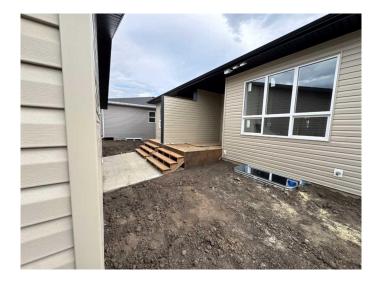

# \$449,900

3 Bedroom, 3.00 Bathroom, 952 sqft Residential on 0.05 Acres

Greyhawk, Sylvan Lake, Alberta

Under construction Edge Homes built bungalow with a 18x18 detached garage & main floor laundry. The perfect home to downsize into, this 3 bedroom 3 bathroom unit is sure to impress your friends and family. Bright open floorplan with 9 ft ceilings and luxury vinyl plank flooring. Relax in the living room and watch the deer & wildlife in the farmers field behind. Entertain in the functional kitchen with centre island eating bar, corner pantry, soft close cabinets, under cabinet lighting, black granite sil sink, pull out garbage & recycling, range hood and stainless appliances. Dining room to entertain your friends, leads to handy back bench with decorative hooks, back door with with full glass/blind insert, back deck with privacy wall. 2 piece powder room for guests. Spoil yourself with this stunning primary bedroom with carpet flooring, huge walk in closet 4 piece ensuite with double sinks, stand up shower with glass door and seat. Basement is complete with family room, 2 more bedrooms one with a massive walk in closet for extra storage, 4pce bathroom. 9 foot ceilings and large windows make this basement perfect for teens or guests. High efficiency furnace, 40 gal high efficiency hot water tank. Front yard is landscaped with front sod, back yard is levelled with black dirt and has 18x18 detached garage. Located in Grayhawk on the west side of Sylvan Lake, with easy access to all town amenities, the lake, golf course, shopping, highway access and surrounded by

#### **Exterior**

Exterior Features None

Lot Description Back Lane, Back Yard

Roof Asphalt Shingle

Construction Wood Frame

Foundation Poured Concrete