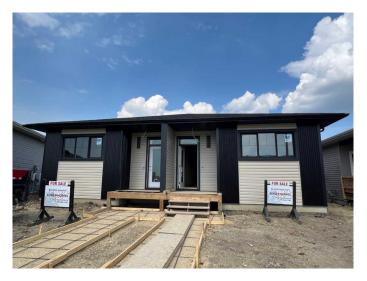

# **\$449,900 - 95 Gray Close, Sylvan Lake**

MLS® #A2188807

# \$449,900

3 Bedroom, 3.00 Bathroom, 952 sqft Residential on 0.05 Acres

Greyhawk, Sylvan Lake, Alberta

Under construction Edge Homes built bungalow with a 18x18 detached garage & main floor laundry. The perfect home to downsize into, this 3 bedroom 3 bathroom unit is sure to impress your friends and family. Bright open floorplan with 9 ft ceilings and luxury vinyl plank flooring. Relax in the living room and watch the deer & wildlife in the farmers field behind. Entertain in the functional kitchen with centre island eating bar, corner pantry, soft close cabinets, under cabinet lighting, black granite sil sink, pull out garbage & recycling, range hood and stainless appliances. Dining room to entertain your friends, leads to handy back bench with decorative hooks, back door with with full glass/blind insert, back deck with privacy wall. 2 piece powder room for guests. Spoil yourself with this stunning primary bedroom with carpet flooring, huge walk in closet 4 piece ensuite with double sinks, stand up shower with glass door and seat. Basement is complete with family room, 2 more bedrooms one with a massive walk in closet for extra storage, 4pce bathroom. 9 foot ceilings and large windows make this basement perfect for teens or guests. High efficiency furnace, 40 gal high efficiency hot water tank. Front yard is landscaped with front sod, back yard is levelled with black dirt and has 18x18 detached garage. Located in Grayhawk on the west side of Sylvan Lake, with easy access to all town amenities, the lake, golf course, shopping, highway access and surrounded by