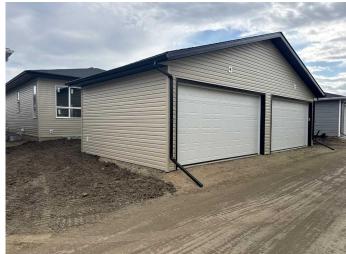

# \$449,900

3 Bedroom, 3.00 Bathroom, 952 sqft Residential on 0.05 Acres

Greyhawk, Sylvan Lake, Alberta

Under construction Edge Homes built bungalow with a 18x18 detached garage & main floor laundry. The perfect home to downsize into, this 3 bedroom 3 bathroom unit is sure to impress your friends and family. Bright open floorplan with 9 ft ceilings and luxury vinyl plank flooring. Relax in the living room and watch the deer & wildlife in the farmers field behind. Entertain in the functional kitchen with centre island eating bar, corner pantry, soft close cabinets, under cabinet lighting, black granite sil sink, pull out garbage & recycling, range hood and stainless appliances. Dining room to entertain your friends, leads to handy back bench with decorative hooks, back door with with full glass/blind insert, back deck with privacy wall. 2 piece powder room for guests. Spoil yourself with this stunning primary bedroom with carpet flooring, huge walk in closet 4 piece ensuite with double sinks, stand up shower with glass door and seat. Basement is complete with family room, 2 more bedrooms one with a massive walk in closet for extra storage, 4pce bathroom. 9 foot ceilings and large windows make this basement perfect for teens or guests. High efficiency furnace, 40 gal high efficiency hot water tank. Front yard is landscaped with front sod, back yard is levelled with black dirt and has 18x18 detached garage. Located in Grayhawk on the west side of Sylvan Lake, with easy access to all town amenities, the lake, golf course, shopping, highway access and surrounded by

#### **Amenities**

Parking Spaces 2

Parking Off Street, Single Garage Detached

# of Garages 1