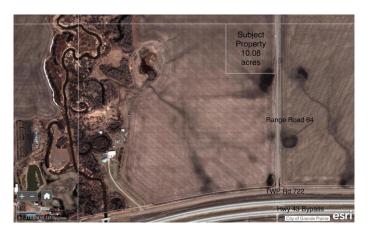

### \$294,000

0 Bedroom, 0.00 Bathroom, Land on 10.08 Acres

NONE, Grande Prairie, Alberta

Here's your chance to own a great piece of land to build your dream home, keep for investment or set up your own little get away all while staying within City limits! This acreage parcel has been subdivided from the home quarter and is easily accessible just north west of the Hwy 43 bypass roundabout. Take a little drive and start dreaming!