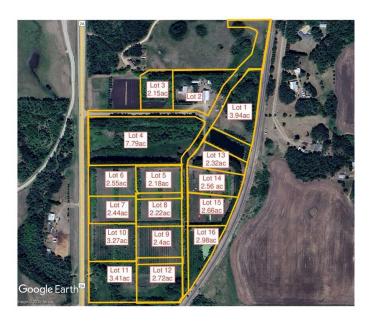

#### \$173,250

0 Bedroom, 0.00 Bathroom, Land on 2.40 Acres

N/A, Rural Ponoka County, Alberta

2.40 acres in the new subdivision of McCarty Acres (lot #9)! This could be the opportunity you've been waiting for, one of 15 available acreages ranging between 2.15 and 7.78 acres with a great location close to Ponoka, hwy 2A, QE2 and all the superb conveniences that central Alberta has to offer. McCarty Acres has a satisfying mix of treed and open space that will accommodate your plans for your dream acreage whether it's a modest , elaborate home or maybe even that Barndominium or Shouse you've thought about. GST is included in purchase price.