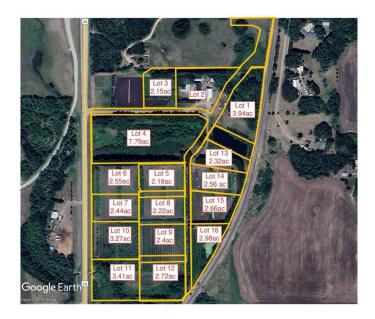

#### \$147,000

0 Bedroom, 0.00 Bathroom, Land on 2.15 Acres

N/A, Rural Ponoka County, Alberta

2.15 acres in the new subdivision of McCarty Acres (lot #3)! This could be the opportunity you've been waiting for, one of 15 available acreages ranging between 2.15 and 7.78 acres with a great location close to Ponoka, hwy 2A, QE2 and all the superb conveniences that central Alberta has to offer. McCarty Acres has a satisfying mix of treed and open space that will accommodate your plans for your dream acreage whether it's a modest, elaborate home or maybe even that Barndominium or Shouse you've thought about. GST is included in purchase price.