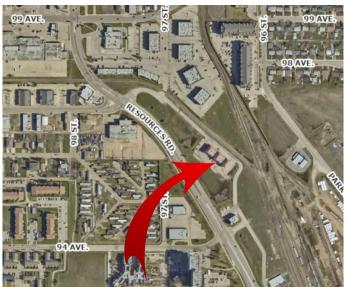

# \$309,900 - 104, 9505 Resources Road, Grande Prairie

MLS® #A2188551

## **Community Information**

Address 104, 9505 Resources Road

Subdivision Resources Industrial Park.

City Grande Prairie
County Grande Prairie

Province Alberta
Postal Code T8V 8C2