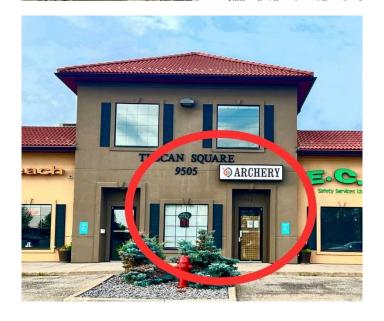

# \$309,900 - 104, 9505 Resources Road, Grande Prairie

MLS® #A2188551

### \$309,900

0 Bedroom, 0.00 Bathroom, Commercial on 0.07 Acres

Resources Industrial Park., Grande Prairie, Alberta

Discover a prime 1,380 sqft retail, office, or professional space in the highly sought-after Tuscan Square, located in the vibrant North end of Railtown. This high-visibility location faces Resources Road, offering exceptional exposure for your business. With accessible parking directly outside your front door and a prominent pylon sign along Resources Road, your business will be seen by a steady flow of traffic.

Ample free customer parking is available, with direct access to the unit, ensuring a hassle-free experience for both clients and employees. This versatile space is ideal for retail, office, or professional use and is ready for your business to thrive. Pictures were of vacant space before current tenant. Also available for lease, see MLS A2188579.