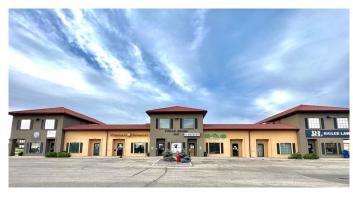

# \$309,900 - 104, 9505 Resources Road, Grande Prairie

MLS® #A2188551

### \$309,900

0 Bedroom, 0.00 Bathroom, Commercial on 0.07 Acres

Resources Industrial Park., Grande Prairie, Alberta

Discover a prime 1,380 sqft retail, office, or professional space in the highly sought-after Tuscan Square, located in the vibrant North end of Railtown. This high-visibility location faces Resources Road, offering exceptional exposure for your business. With accessible parking directly outside your front door and a prominent pylon sign along Resources Road, your business will be seen by a steady flow of traffic.

Ample free customer parking is available, with direct access to the unit, ensuring a hassle-free experience for both clients and employees. This versatile space is ideal for retail, office, or professional use and is ready for your business to thrive. Pictures were of vacant space before current tenant. Also available for lease, see MLS A2188579.