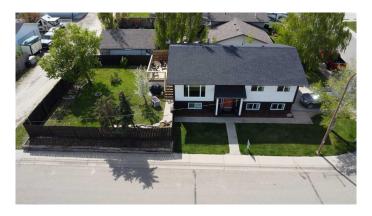

## \$315,000

4 Bedroom, 3.00 Bathroom, 1,271 sqft Residential on 0.13 Acres

NONE, Hanna, Alberta

This stunning property has just undergone a complete top-to-bottom renovation, offering modern comfort and style.

As you step into the main entry, you'll immediately notice the luxurious vinyl plank flooring, fresh paint, and brand-new windows throughout the home. The main level offers a bright and open concept, where the living room flows seamlessly into the dining area and kitchen, creating an inviting space for relaxation and entertaining. Just off the dining room, sliding glass doors lead to a brand-new deck, perfect for outdoor gatherings. The gourmet kitchen is a chef's dream, boasting all-new upper and lower cabinets, sleek countertops, and brand-new stainless steel appliances. For added convenience, the laundry room features ample upper cabinets and a laundry sink, combining functionality with style. The lower level of this bilevel home is flooded with natural light, thanks to its large windowsâ€"a hallmark feature of this design. It offers a massive family room perfect for cozy evenings, a dedicated office area, a 3-piece bathroom, an additional bedroom, and ample storage space, making it as functional as it is inviting. The exterior is equally impressive, with a meticulously maintained yard featuring fresh sod and a 2-car parking pad for convenient off-street parking. All renovations, completed in 2024, ensure

#### **Exterior**

Exterior Features Garden, Private Yard

Lot Description Back Lane, Back Yard, Corner Lot, Lawn

Roof Asphalt Shingle

Construction Mixed Foundation Wood