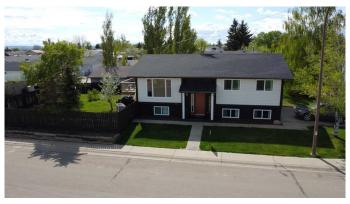

## \$315,000

4 Bedroom, 3.00 Bathroom, 1,271 sqft Residential on 0.13 Acres

NONE, Hanna, Alberta

This stunning property has just undergone a complete top-to-bottom renovation, offering modern comfort and style.

As you step into the main entry, you'll immediately notice the luxurious vinyl plank flooring, fresh paint, and brand-new windows throughout the home. The main level offers a bright and open concept, where the living room flows seamlessly into the dining area and kitchen, creating an inviting space for relaxation and entertaining. Just off the dining room, sliding glass doors lead to a brand-new deck, perfect for outdoor gatherings. The gourmet kitchen is a chef's dream, boasting all-new upper and lower cabinets, sleek countertops, and brand-new stainless steel appliances. For added convenience, the laundry room features ample upper cabinets and a laundry sink, combining functionality with style. The lower level of this bilevel home is flooded with natural light, thanks to its large windowsâ€"a hallmark feature of this design. It offers a massive family room perfect for cozy evenings, a dedicated office area, a 3-piece bathroom, an additional bedroom, and ample storage space, making it as functional as it is inviting. The exterior is equally impressive, with a meticulously maintained yard featuring fresh sod and a 2-car parking pad for convenient off-street parking. All renovations, completed in 2024, ensure