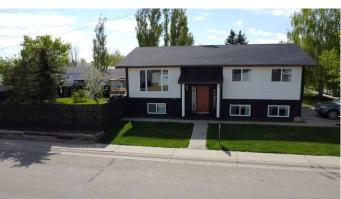

## \$315,000

4 Bedroom, 3.00 Bathroom, 1,271 sqft Residential on 0.13 Acres

NONE, Hanna, Alberta

This stunning property has just undergone a complete top-to-bottom renovation, offering modern comfort and style.

As you step into the main entry, you'll immediately notice the luxurious vinyl plank flooring, fresh paint, and brand-new windows throughout the home. The main level offers a bright and open concept, where the living room flows seamlessly into the dining area and kitchen, creating an inviting space for relaxation and entertaining. Just off the dining room, sliding glass doors lead to a brand-new deck, perfect for outdoor gatherings. The gourmet kitchen is a chef's dream, boasting all-new upper and lower cabinets, sleek countertops, and brand-new stainless steel appliances. For added convenience, the laundry room features ample upper cabinets and a laundry sink, combining functionality with style. The lower level of this bilevel home is flooded with natural light, thanks to its large windowsâ€"a hallmark feature of this design. It offers a massive family room perfect for cozy evenings, a dedicated office area, a 3-piece bathroom, an additional bedroom, and ample storage space, making it as functional as it is inviting. The exterior is equally impressive, with a meticulously maintained yard featuring fresh sod and a 2-car parking pad for convenient off-street parking. All renovations, completed in 2024, ensure