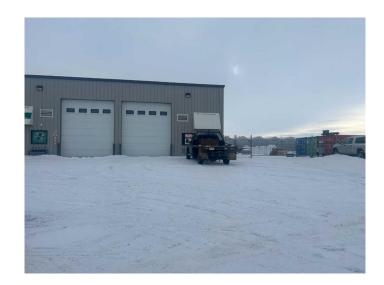

### \$395,000

0 Bedroom, 0.00 Bathroom, Commercial on 0.00 Acres

Redcliff Industrial, Redcliff, Alberta

This versatile 2600 sq ft industrial condo unit offers an ideal setup for a wide range of operations. This bay features drive thru bay, office and reception area, 2 washrooms, Make up air, and a shared, fenced and gated yard. Available for sale of lease.