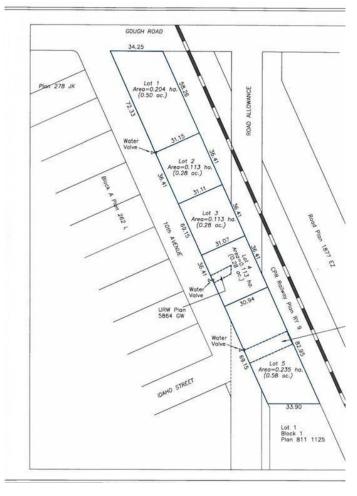

## \$300,000

0 Bedroom, 0.00 Bathroom, Land on 0.28 Acres

NONE, Carstairs, Alberta

Excellent location .28-acre commercial lot. Located in high traffic area. Great retail and office opportunities. Services are to the property line

## **Essential Information**

MLS® # A2188268 Price \$300,000

Bathrooms 0.00 Acres 0.28 Type Land

Sub-Type Commercial Land

Status Active

## **Community Information**

Address 650 10 Avenue S

Subdivision NONE

City Carstairs

County Mountain View County

Province Alberta
Postal Code T0M 0N0