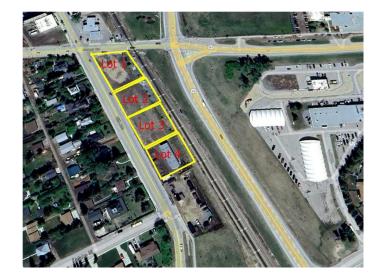

## \$300,000

0 Bedroom, 0.00 Bathroom, Land on 0.28 Acres

NONE, Carstairs, Alberta

Excellent location .28-acre commercial lot. Located in high traffic area. Great retail and office opportunities. Services are to the property line

## **Essential Information**

MLS® # A2188268 Price \$300,000

Bathrooms 0.00 Acres 0.28 Type Land

Sub-Type Commercial Land

Status Active

## **Community Information**

Address 650 10 Avenue S

Subdivision NONE

City Carstairs

County Mountain View County

Province Alberta
Postal Code T0M 0N0