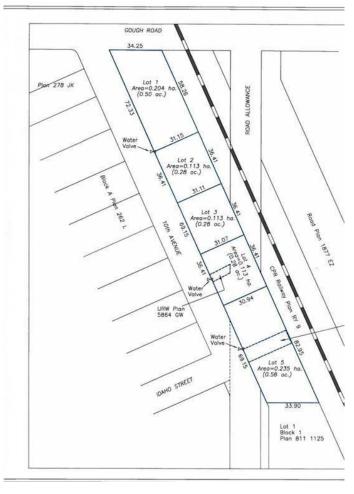

# \$275,000

0 Bedroom, 0.00 Bathroom, Land on 0.28 Acres

NONE, Carstairs, Alberta

Excellent location .28-acre commercial lot. 102 feet by 119 feet. Located in high traffic area. Great retail and office opportunities Services are to the property line

#### **Essential Information**

MLS® # A2188184 Price \$275,000

Bathrooms 0.00
Acres 0.28
Type Land

Sub-Type Commercial Land

Status Active