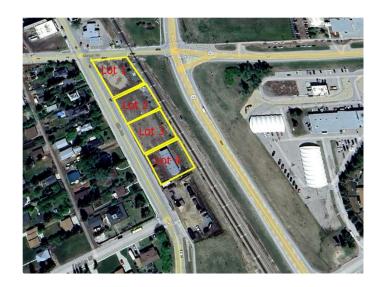

# \$275,000

0 Bedroom, 0.00 Bathroom, Land on 0.28 Acres

NONE, Carstairs, Alberta

Excellent location .28-acre commercial lot. 102 feet by 119 feet. Located in high traffic area. Great retail and office opportunities Services are to the property line

# **Community Information**

Address 660 10 Avenue S

Subdivision NONE

City Carstairs

County Mountain View County

Province Alberta
Postal Code T0M 0N0