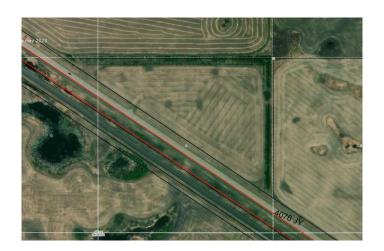

#### \$249,000

0 Bedroom, 0.00 Bathroom, Land on 19.44 Acres

NONE, Rural Wainwright No. 61, M.D. of, Alberta

This parcel is situated immediately adjacent to Highway 14, approximately 2 miles west of Wainwright on the North side of the highway. It features a mature shelterbelt along the North and East boundaries, enhancing it's overall appeal for both residential and commercial purposes.