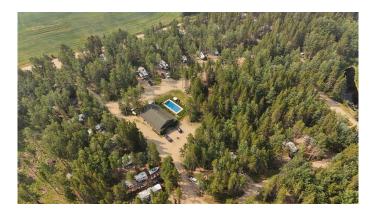

### \$3,800,000

0 Bedroom, 0.00 Bathroom, Commercial on 395.36 Acres

NONE, Rural Wetaskiwin No. 10, County of, Alberta

If you've ever dreamed of owning a campground with immense potential, this is your chance to make it a reality. Nestled in a prime location near picturesque Pigeon Lake, this 160-acre recreational property is poised for development into a highly sought-after destination for outdoor enthusiasts and vacationers.

Some Key Features are: Approved for up to 300 sites, this property offers an incredible opportunity for expansion and growth. Award-Winning Recognition: Voted Best in Campgrounds and RV Parks by Community Votes Edmontonâ€"a testament to its appeal and quality. Existing Infrastructure: A manager's/owner's home for convenient onsite living. A central office complete with laundry facilities, showers, and washrooms, providing comfort and convenience for guests. Adjacent to the office, a heated saltwater pool, and a short walk to the playground, and endless walking trails offer diverse recreational opportunities. The first phase of development features 50 Serviced lots of which 38 are currently leased. With all the groundwork done, the stage is set for you to transform this into one of Alberta's top campgrounds. Situated near Pigeon Lake, guests can enjoy a variety of outdoor activities, including: • Boating and fishing on the lake.

• Golfing at nearby courses.

• Hiking through scenic trails.

• Dining and exploring local breweries.

This property has all the elements to become a

treasured recreational resort. Whether

you're looking to build a family-friendly

destination, a peaceful retreat, or a hub for

adventure, the opportunities here are

boundless. Don't miss the chance to

create one of Alberta's premier

campgroundsâ€"schedule a viewing today!

Built in 1998