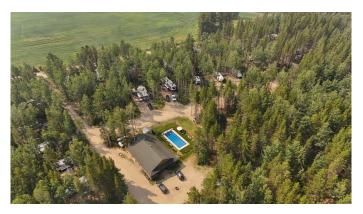

### \$3,800,000

0 Bedroom, 0.00 Bathroom, Commercial on 395.36 Acres

NONE, Rural Wetaskiwin No. 10, County of, Alberta

If you've ever dreamed of owning a campground with immense potential, this is your chance to make it a reality. Nestled in a prime location near picturesque Pigeon Lake, this 160-acre recreational property is poised for development into a highly sought-after destination for outdoor enthusiasts and vacationers.

Some Key Features are: Approved for up to 300 sites, this property offers an incredible opportunity for expansion and growth. Award-Winning Recognition: Voted Best in Campgrounds and RV Parks by Community Votes Edmontonâ€"a testament to its appeal and quality. Existing Infrastructure: A manager's/owner's home for convenient onsite living. A central office complete with laundry facilities, showers, and washrooms, providing comfort and convenience for guests. Adjacent to the office, a heated saltwater pool, and a short walk to the playground, and endless walking trails offer diverse recreational opportunities. The first phase of development features 50 Serviced lots of which 38 are currently leased. With all the groundwork done, the stage is set for you to transform this into one of Alberta's top campgrounds. Situated near Pigeon Lake, guests can enjoy a variety of outdoor activities, including: • Boating and fishing on the lake.

• Golfing at nearby courses.

• Hiking through scenic trails.

• Dining and exploring local breweries.

This property has all the elements to become a

treasured recreational resort. Whether

you're looking to build a family-friendly

destination, a peaceful retreat, or a hub for

adventure, the opportunities here are

boundless. Don't miss the chance to

create one of Alberta's premier

campgroundsâ€"schedule a viewing today!

Built in 1998