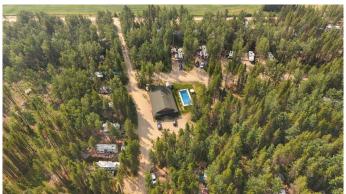

### \$3,800,000

0 Bedroom, 0.00 Bathroom, Commercial on 395.36 Acres

NONE, Rural Wetaskiwin No. 10, County of, Alberta

If you've ever dreamed of owning a campground with immense potential, this is your chance to make it a reality. Nestled in a prime location near picturesque Pigeon Lake, this 160-acre recreational property is poised for development into a highly sought-after destination for outdoor enthusiasts and vacationers.

Some Key Features are: Approved for up to 300 sites, this property offers an incredible opportunity for expansion and growth. Award-Winning Recognition: Voted Best in Campgrounds and RV Parks by Community Votes Edmontonâ€"a testament to its appeal and quality. Existing Infrastructure: A manager's/owner's home for convenient onsite living. A central office complete with laundry facilities, showers, and washrooms, providing comfort and convenience for guests. Adjacent to the office, a heated saltwater pool, and a short walk to the playground, and endless walking trails offer diverse recreational opportunities. The first phase of development features 50 Serviced lots of which 38 are currently leased. With all the groundwork done, the stage is set for you to transform this into one of Alberta's top campgrounds. Situated near Pigeon Lake, guests can enjoy a variety of outdoor activities, including: • Boating and fishing on the lake.

• Golfing at nearby courses.

• Hiking through scenic trails.

• Dining and exploring local breweries.

This property has all the elements to become a

treasured recreational resort. Whether

you're looking to build a family-friendly

destination, a peaceful retreat, or a hub for

adventure, the opportunities here are

boundless. Don't miss the chance to

create one of Alberta's premier

campgroundsâ€"schedule a viewing today!

Built in 1998