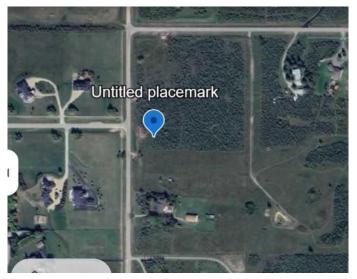

#### \$648,000

0 Bedroom, 0.00 Bathroom, Land on 4.00 Acres

Bearspaw\_Calg, Rural Rocky View County, Alberta

This is a very private treed and Mountain view lot4 acre lot located in Bearspaw. The property is generally flat. The north half is heavily treed with willows, and the south half is generally open. Great building sites. Range Road 33 is paved right to the gate. The paved approach on the east side of RR 33 has minimal grade change, and leads to the a building site in the trees or to the open area. The Zoning is R-RUR, so some animals on site are permitted. Since most of the land is treed, it will be easy to maintain the open (pasture) area and leave the sheltered treed area for wildlife. Great south exposure. The new title should be in place by the end of June.

### **Community Information**

Address 262098 Range Road 33

Subdivision Bearspaw\_Calg

City Rural Rocky View County

County Rocky View County

Province Alberta
Postal Code T4C 1A2