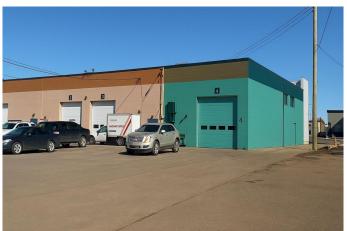

## \$2,500

0 Bedroom, 0.00 Bathroom, Commercial on 0.00 Acres

VLA Montrose, Grande Prairie, Alberta

Commercial Shop Conveniently Located!

This versatile property offers 1909 sq. ft. of main floor shop/storage space with a 1266 sq ft mezzanine complete with private 2 pc washroom. Mezzanine is fully developed and could be converted to more offices if needed. Located on 100 Street, offering excellent exposure for your business. The shop is 31' long with a 14' x 14' overhead door.

# **Community Information**

Address B, 11402 100 Street

Subdivision VLA Montrose
City Grande Prairie
County Grande Prairie

Province Alberta
Postal Code T8V 2N5