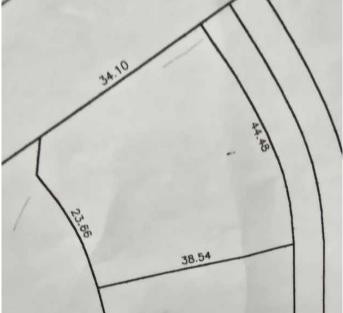

# \$15,000 - 56 Sifton Crescent, Lougheed

MLS® #A2187077

## **Essential Information**

| MLS® #    | A2187077         |
|-----------|------------------|
| Price     | \$15,000         |
| Bathrooms | 0.00             |
| Acres     | 0.35             |
| Туре      | Land             |
| Sub-Type  | Residential Land |
| Status    | Active           |