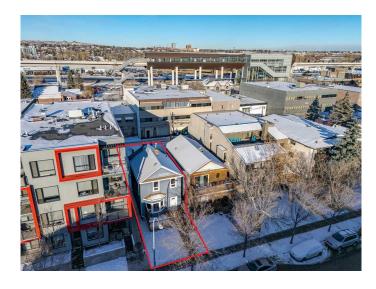

## \$699,998

0 Bedroom, 0.00 Bathroom, Commercial on 0.07 Acres

Sunalta, Calgary, Alberta

ATTENTION INVESTORS, DEVELOPERS, **BUSINESS OWNERS - NO CONDO FEES!** Discover a rare opportunity in Downtown Calgary community in Sunalta to own a versatile office/retail property zoned as direct control (DC22Z2004), just steps from the LRT Station and New Community Hub/Park. This 1909 character building is on a 25' x 130' lot offers 1988sqft of useable and rentable space including the main & upper floors, basement and detached heated garage. This charming 2 storey thoughtfully converted for Office/Retail use offers a main floor with an office area, boardroom, kitchenette, and 2-piece bathroom; a second floor with three spacious offices and a 3-piece bathroom; and a basement unit with a private entrance and laundry. Modern upgrades include a high-efficiency furnace, tankless water heater, and security system. The detached single garage (shared party wall), plus 3-5 surface parking stalls offers ample storage and FREE PARKING. This property is ideal for investors, developers, or small business owners seeking to own rather than lease. Perfect for mixed-use development, professional services, creative industries, wellness industry, rental income or live-work setups â€" don't miss this opportunity!

#### **Exterior**

Lot Description Back Lane, Landscaped, Level, Low Maintenance Landscape, Near

**Public Transit** 

Roof Asphalt Shingle

Construction Stucco, Wood Frame

Foundation Block