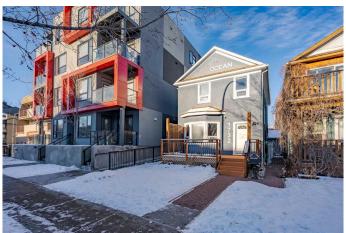

## \$699,998

0 Bedroom, 0.00 Bathroom, Commercial on 0.07 Acres

Sunalta, Calgary, Alberta

ATTENTION INVESTORS, DEVELOPERS, **BUSINESS OWNERS - NO CONDO FEES!** Discover a rare opportunity in Downtown Calgary community in Sunalta to own a versatile office/retail property zoned as direct control (DC22Z2004), just steps from the LRT Station and New Community Hub/Park. This 1909 character building is on a 25' x 130' lot offers 1988sqft of useable and rentable space including the main & upper floors, basement and detached heated garage. This charming 2 storey thoughtfully converted for Office/Retail use offers a main floor with an office area, boardroom, kitchenette, and 2-piece bathroom; a second floor with three spacious offices and a 3-piece bathroom; and a basement unit with a private entrance and laundry. Modern upgrades include a high-efficiency furnace, tankless water heater, and security system. The detached single garage (shared party wall), plus 3-5 surface parking stalls offers ample storage and FREE PARKING. This property is ideal for investors, developers, or small business owners seeking to own rather than lease. Perfect for mixed-use development, professional services, creative industries, wellness industry, rental income or live-work setups â€" don't miss this opportunity!

Built in 1909