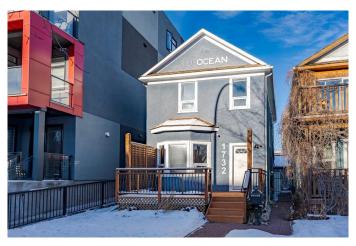

## \$699,998

0 Bedroom, 0.00 Bathroom, Commercial on 0.07 Acres

Sunalta, Calgary, Alberta

ATTENTION INVESTORS, DEVELOPERS, **BUSINESS OWNERS - NO CONDO FEES!** Discover a rare opportunity in Downtown Calgary community in Sunalta to own a versatile office/retail property zoned as direct control (DC22Z2004), just steps from the LRT Station and New Community Hub/Park. This 1909 character building is on a 25' x 130' lot offers 1988sqft of useable and rentable space including the main & upper floors, basement and detached heated garage. This charming 2 storey thoughtfully converted for Office/Retail use offers a main floor with an office area, boardroom, kitchenette, and 2-piece bathroom; a second floor with three spacious offices and a 3-piece bathroom; and a basement unit with a private entrance and laundry. Modern upgrades include a high-efficiency furnace, tankless water heater, and security system. The detached single garage (shared party wall), plus 3-5 surface parking stalls offers ample storage and FREE PARKING. This property is ideal for investors, developers, or small business owners seeking to own rather than lease. Perfect for mixed-use development, professional services, creative industries, wellness industry, rental income or live-work setups â€" don't miss this opportunity!

Built in 1909