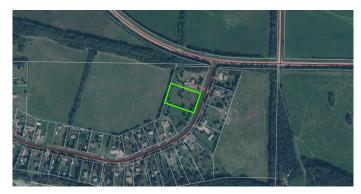

## \$70,000

0 Bedroom, 0.00 Bathroom, Land on 1.35 Acres

Missawawi Lake Estate, Lac La Biche County, Alberta

This 1.35-acre parcel of vacant land is nestled in a peaceful, quiet setting just on the outskirts of Lac La Biche. Having a level structure and being located near multiple lakes, this property offers the perfect canvas to build your dream cabin or house. Surrounded by mature trees, including large spruce trees, this lot ensures privacy and a natural retreat-like ambiance. This lot also has power available providing easy access for future connections. Whether you envision a weekend getaway or a permanent residence, this property provides an opportunity to create an atmosphere you desire in a truly desirable location.

### **Community Information**

| Address     | 106, 15249 Twp Rd 665a Township |
|-------------|---------------------------------|
| Subdivision | Missawawi Lake Estate           |
| City        | Lac La Biche County             |