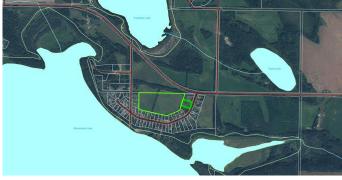

## \$70,000

0 Bedroom, 0.00 Bathroom, Land on 1.35 Acres

Missawawi Lake Estate, Lac La Biche County, Alberta

This 1.35-acre parcel of vacant land is nestled in a peaceful, quiet setting just on the outskirts of Lac La Biche. Having a level structure and being located near multiple lakes, this property offers the perfect canvas to build your dream cabin or house. Surrounded by mature trees, including large spruce trees, this lot ensures privacy and a natural retreat-like ambiance. This lot also has power available providing easy access for future connections. Whether you envision a weekend getaway or a permanent residence, this property provides an opportunity to create an atmosphere you desire in a truly desirable location.

### **Community Information**

| Address     | 106, 15249 Twp Rd 665a Township |
|-------------|---------------------------------|
| Subdivision | Missawawi Lake Estate           |
| City        | Lac La Biche County             |