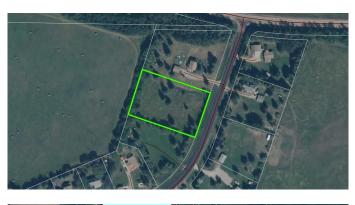

## \$70,000

0 Bedroom, 0.00 Bathroom, Land on 1.35 Acres

Missawawi Lake Estate, Lac La Biche County, Alberta

This 1.35-acre parcel of vacant land is nestled in a peaceful, quiet setting just on the outskirts of Lac La Biche. Having a level structure and being located near multiple lakes, this property offers the perfect canvas to build your dream cabin or house. Surrounded by mature trees, including large spruce trees, this lot ensures privacy and a natural retreat-like ambiance. This lot also has power available providing easy access for future connections. Whether you envision a weekend getaway or a permanent residence, this property provides an opportunity to create an atmosphere you desire in a truly desirable location.

### **Community Information**

| Address     | 106, 15249 Twp Rd 665a Township |
|-------------|---------------------------------|
| Subdivision | Missawawi Lake Estate           |
| City        | Lac La Biche County             |