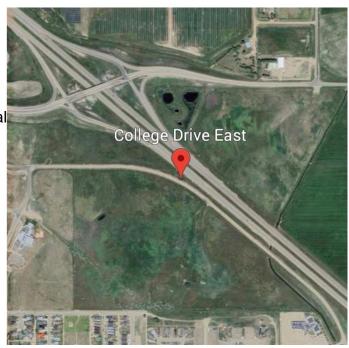

# \$2,064,300 - Portion Of Ne 33 College Drive, Brooks

MLS® #A2186515

\$2,064,300

0 Bedroom, 0.00 Bathroom, Land on 29.49 Acres

NONE, Brooks, Alberta

Prime 29.49 Acre Development Opportunity in Brooks

Seize this exceptional opportunity to develop an 29.49 acre parcel of land, strategically located on the south side of Highway 1 in the vibrant City of Brooks. Boasting Direct Control (DC) zoning, this property offers unparalleled flexibility, allowing for a wide variety of residential and commercial uses at the discretion of the City of Brooks. Whether you envision a thriving mixed use community, commercial hub, or diverse residential development, this parcel is poised to accommodate your vision.

Ideally situated near key amenities, including the Francophone School École Le Ruisseau, Medicine Hat College (Brooks Campus), and the established Meadowbrook residential neighborhood, this property is primed for growth. With its close proximity to Highway 1, it offers excellent visibility and accessibility, making it an attractive option for developers and investors.