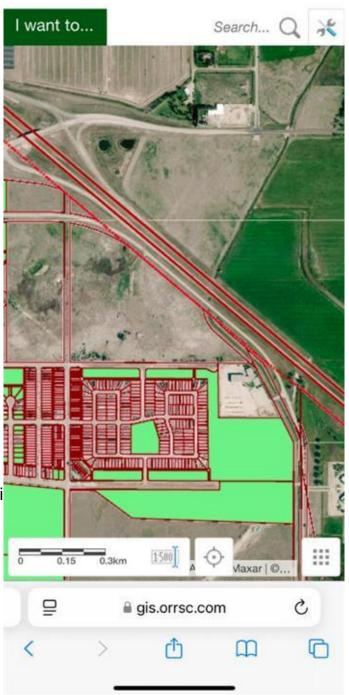

## \$2,068,000

0 Bedroom, 0.00 Bathroom, Land on 41.36 Acres

NONE, Brooks, Alberta

Prime 41.36 Acre Development Opportunity in Brooks

Seize this exceptional opportunity to develop a 41.36 acre parcel of land, strategically located on the south side of Highway 1 in the vibrant City of Brooks. Boasting Direct Control (DC) zoning, this property offers unparalleled flexibility, allowing for a wide variety of residential and commercial uses at the discretion of the City of Brooks. Whether you envision a thriving mixed-use community, commercial hub, or diverse residential development, this parcel is poised to accommodate your vision.

Ideally situated near key amenities, including the Francophone School École Le Ruisseau, Medicine Hat College (Brooks Campus), and the established Meadowbrook residential neighborhood, this property is primed for growth. With its close proximity to Highway 1, it offers excellent visibility and accessibility, making it an attractive option for developers and investors.

The surrounding area is experiencing new growth, presenting a strong market for both residential and commercial developments. Residential opportunities include single family homes, multi-family complexes, or a combination of both to cater to the needs of this thriving community. Additionally, the potential for commercial development ensures