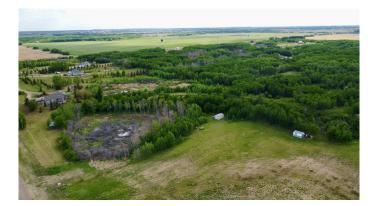

#### \$89,900

0 Bedroom, 0.00 Bathroom, Land on 5.01 Acres

NONE, Rural, Saskatchewan

Welcome to 25 Hillgreen Drive, a picturesque and inviting 5-acre parcel of land located in the tranquil countryside. This property will captivate you if you're seeking a serene environment with stunning views and abundant greenery. As you drive up to 25 Hillgreen Drive, you'll be greeted by the peacefulness of the surrounding natural landscape. The property allows you ample space to design and construct your dream home. Whether you envision a sprawling estate or a cozy retreat, this land offers endless possibilities for creating your ideal living space. Comes with a shed 10x20. Conveniently located just minutes from the vibrant city of Lloydminster, which means you can enjoy the best of both worlds – the peace and quiet of the countryside and the amenities and attractions of city living. Additionally, the property falls within the Lloydminster School subdivision.