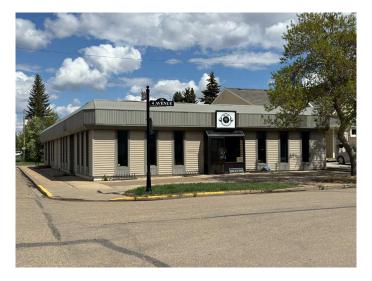

## \$374,900 - 902 4 Avenue, Wainwright

MLS® #A2185770

# MOTIVATED SELLER â€" DON'T MISS THIS OPPORTUNITY!

Prime Investment Opportunity: Unlock the potential of this 4,907.5 sq. ft. commercial gem â€" a perfect addition to your portfolio! With two reliable, long-term tenants already in place, this property offers immediate cash flow. Located in a bustling area, this corner-lot beauty is zoned C1, putting you at the heart of commercial activity and just steps from Main Street. Whether you're looking for a secure investment with tenants in place or seeking a property with prime growth potential, this centrally located commercial space is calling your name. Act fast â€" opportunities like this don't last!

#### **Essential Information**

MLS® # A2185770 Price \$374,900

Bathrooms 0.00 Acres 0.16 Year Built 1974

Type Commercial Sub-Type Mixed Use

Status Active

### **Community Information**

Address 902 4 Avenue

Subdivision Wainwright

City Wainwright

County Wainwright No. 61, M.D. of

Province Alberta

Postal Code T9W1C6

**Amenities** 