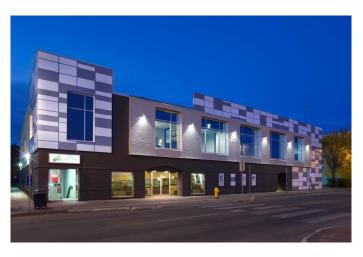

#### \$20

0 Bedroom, 0.00 Bathroom, Commercial on 0.00 Acres

Central Business District., Grande Prairie, Alberta

A Unique leasing opportunity consisting of 5,548 sq.ft. of professional second-floor office space with 12 + private offices, a large meeting space or flex area, and a meticulous boardroom. Common areas are available to use at your leisure, which provides incredible built-in value with plenty of room to grow. The options are endless and the Landlord is willing to get creative with ideas that make the space successful for your business. Parking is located directly adjacent to the building with signage options available on 100 Ave. This one of a kind office space is beyond compare and a must-see for any business in the market for office space. Office furniture can be negotiable and quick possession is available. Call your Commercial Realtor® today to book a showing.