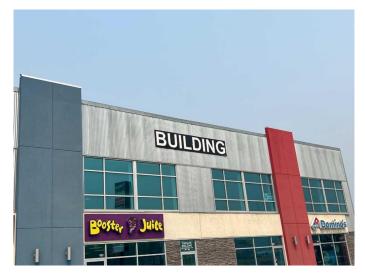

#### \$1,700,000

0 Bedroom, 0.00 Bathroom, Commercial on 0.00 Acres

Mountain View, Hinton, Alberta

Prime Mixed-Use Commercial Building on Highway 16 – Hinton, AB

Strategically located right on Highway 16, this high-exposure mixed-use commercial property offers a strong investment opportunity in the heart of Hinton. The main floor is currently home to four well-established restaurant tenants, all on long-term leases, providing stable income.

The second floor features office or flexible space ready for customizationâ€"perfect for a variety of professional or service-based uses. The basement includes spacious warehouse/storage areas with large overhead doors, ideal for logistics or inventory-based businesses.