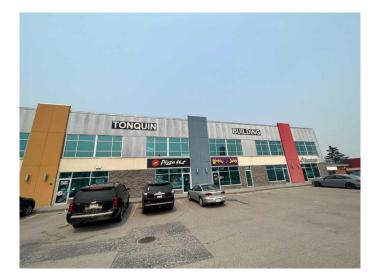

#### \$1,700,000

0 Bedroom, 0.00 Bathroom, Commercial on 0.00 Acres

Mountain View, Hinton, Alberta

Prime Mixed-Use Commercial Building on Highway 16 – Hinton, AB

Strategically located right on Highway 16, this high-exposure mixed-use commercial property offers a strong investment opportunity in the heart of Hinton. The main floor is currently home to four well-established restaurant tenants, all on long-term leases, providing stable income.

The second floor features office or flexible space ready for customizationâ€"perfect for a variety of professional or service-based uses. The basement includes spacious warehouse/storage areas with large overhead doors, ideal for logistics or inventory-based businesses.

This property is underutilized and presents significant upside for the right buyer. With portions of the building still to be completed or leased, there's tremendous potential to add value and maximize returns.