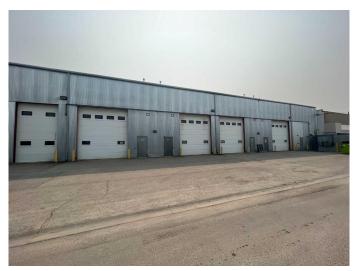

The second floor features office or flexible space ready for customizationâ€"perfect for a variety of professional or service-based uses. The basement includes spacious warehouse/storage areas with large overhead doors, ideal for logistics or inventory-based businesses.