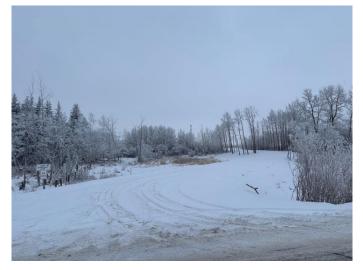

#### \$725,000

0 Bedroom, 0.00 Bathroom, Land on 4.03 Acres

NONE, Rural Rocky View County, Alberta

LOT 4 is the lot that is being offered for sale. Take advantage of one the very few 4 acre lots available in Bearspaw, just steps from the City Limits. This private lot is FULLY SERVICED, treed and is BEAUTIFUL. Easy access to everything. Shopping, YMCA, everything you'd need. No architectural controls in place. Build what you want, when you want. Don't wait too long, this opportunity will not last. The main road in will be paved within the next year. .Call with any question!