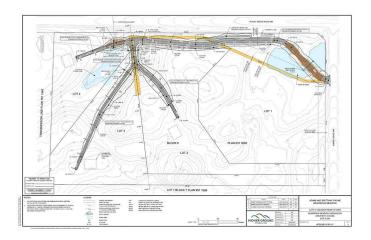

#### \$725,000

0 Bedroom, 0.00 Bathroom, Land on 4.03 Acres

NONE, Rural Rocky View County, Alberta

LOT 4 is the lot that is being offered for sale. Take advantage of one the very few 4 acre lots available in Bearspaw, just steps from the City Limits. This private lot is FULLY SERVICED, treed and is BEAUTIFUL. Easy access to everything. Shopping, YMCA, everything you'd need. No architectural controls in place. Build what you want, when you want. Don't wait too long, this opportunity will not last. The main road in will be paved within the next year. .Call with any question!