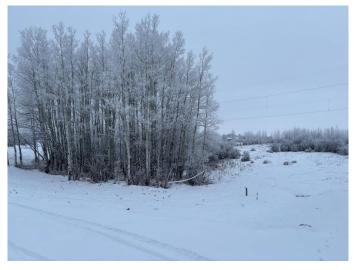

#### \$725,000

0 Bedroom, 0.00 Bathroom, Land on 4.03 Acres

NONE, Rural Rocky View County, Alberta

LOT 4 is the lot that is being offered for sale. Take advantage of one the very few 4 acre lots available in Bearspaw, just steps from the City Limits. This private lot is FULLY SERVICED, treed and is BEAUTIFUL. Easy access to everything. Shopping, YMCA, everything you'd need. No architectural controls in place. Build what you want, when you want. Don't wait too long, this opportunity will not last. The main road in will be paved within the next year. .Call with any question!