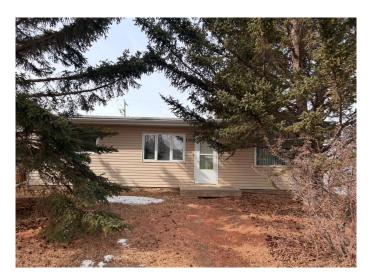

# \$160,000 - 1306 15 Street, Wainwright

MLS® #A2185029

# \$160,000

2 Bedroom, 1.00 Bathroom, 912 sqft Residential on 0.13 Acres

Wainwright, Wainwright, Alberta

Currently listed at appraised value! Check out this charming 2 bedroom, 1 bath property with laundry on the main floor. This property includes newer hot water tank installed in the summer of 2022 and an upgraded panel box. The unfinished basement provides the opportunity for the buyer to customize it to their liking. located near Main Street, this home is just steps away from restaurants and shopping. Don't miss out on this fantastic opportunity!

#### **Exterior**

Exterior Features Rain Gutters

Lot Description Back Yard, Treed

Roof Asphalt Shingle

Construction Vinyl Siding

Foundation Poured Concrete