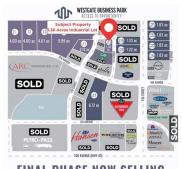

## \$578,000

0 Bedroom, 0.00 Bathroom, Land on 1.36 Acres

Westgate., Grande Prairie, Alberta

Final Phase of Westgate Business Park. Providing you access to the thriving economies in the oil & gas, agriculture, and forestry industries. This High visibility 1.36 acre Industrial lot offers direct access to all major transportation routes. Close to Grande Prairie Regional Airport and the new Grande Prairie Regional Hospital. Grande Prairie is the service hub for northern Alberta and British Columbia, with a demographic service area of more than 275,000 people. Limited premier lots still available and this is the ideal place to build your business. Wexford offers build-to-suit options to bring your design plans to life. Call a commercial REALTOR® today for more information.

# **Community Information**

Address 10502 117 Street

Subdivision Westgate.

City Grande Prairie

**FINAL PHASE NOW SELLING** 

County Grande Prairie

Province Alberta

Postal Code T8V 8B5