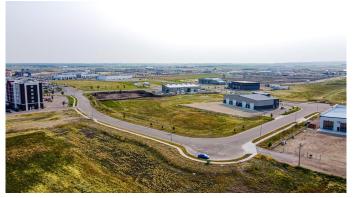

## \$578,000

0 Bedroom, 0.00 Bathroom, Land on 1.36 Acres

Westgate., Grande Prairie, Alberta

Final Phase of Westgate Business Park. Providing you access to the thriving economies in the oil & gas, agriculture, and forestry industries. This High visibility 1.36 acre Industrial lot offers direct access to all major transportation routes. Close to Grande Prairie Regional Airport and the new Grande Prairie Regional Hospital. Grande Prairie is the service hub for northern Alberta and British Columbia, with a demographic service area of more than 275,000 people. Limited premier lots still available and this is the ideal place to build your business. Wexford offers build-to-suit options to bring your design plans to life. Call a commercial REALTOR® today for more information.