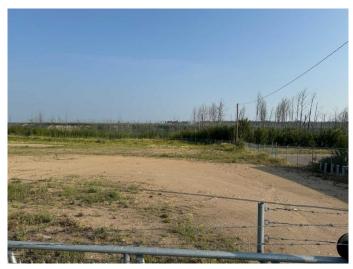

#### \$10,750

0 Bedroom, 0.00 Bathroom, Land on 3.13 Acres

Snow Eagle Aviation Park, Fort McMurray, Alberta

\*\*Can be subdivided to suit\*\*\*3.13 Acre Fenced lot located at the Snow Eagle Aviation Park starting asking at a starting rate of \$10,750/monthly; 520 Snow Eagle Drive has paved access to this site and is off of a major traffic route and has transport truck turn around access. It is fully fenced and gate access at two locations! This yard space has a gravel base and is just 15 mins form downtown Fort McMurray! Don't need the whole 3.13 Acres but are looking for yard space call to discuss the options!

# Exterior

Lot Description Cleared, Greenbelt, No Neighbours Behind, Open Lot, See Remarks