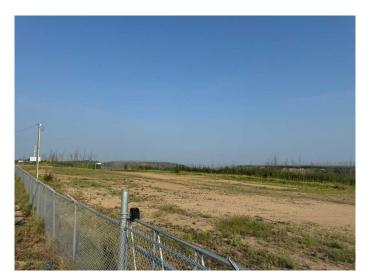

#### \$10,750

0 Bedroom, 0.00 Bathroom, Land on 3.13 Acres

Snow Eagle Aviation Park, Fort McMurray, Alberta

\*\*Can be subdivided to suit\*\*\*3.13 Acre Fenced lot located at the Snow Eagle Aviation Park starting asking at a starting rate of \$10,750/monthly; 520 Snow Eagle Drive has paved access to this site and is off of a major traffic route and has transport truck turn around access. It is fully fenced and gate access at two locations! This yard space has a gravel base and is just 15 mins form downtown Fort McMurray! Don't need the whole 3.13 Acres but are looking for yard space call to discuss the options!

# Exterior

Lot Description Cleared, Greenbelt, No Neighbours Behind, Open Lot, See Remarks