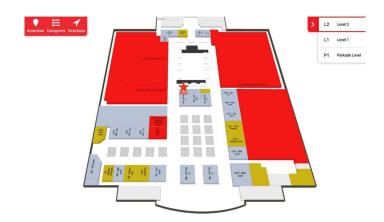

### \$349,900

0 Bedroom, 0.00 Bathroom, Commercial on 0.00 Acres

NONE, Balzac, Alberta

Lease it (A2122737) or Buy it (A2184299)! A rare opportunity to lease a FOOD BAR unit (R03) in New Horizon Mall, just very close to Cross Iron Mills, an architectural masterpiece located near Balzac, only 5 minutes driving from Calgary. This new 126 sqft food bar unit is located in the first place you will see when you go to the 2nd floor through the elevator. NHM is an international shop with over 500 vendors offering anything you can think of, such as different retail, restaurant, and service businesses. Anchor stores such as The Best Shop have generated huge traffic to the mall. Moreover, Sky Castle, a 34,000-square-foot family entertainment center has been opened at the New Horizon Mall, Calgary families are thrilled to hear there is another place to burn some energy during our long winters! And Unit-R03 is just located in the CENTRE of Sky Castle. Underground parking for customers in the winter months.