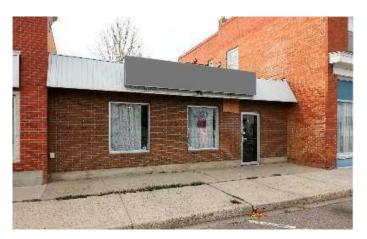

# \$315,000 - 106 Broadway Avenue E, Redcliff

MLS® #A2184196

# \$315,000

0 Bedroom, 0.00 Bathroom, Commercial on 0.00 Acres

NONE, Redcliff, Alberta

An excellent opportunity to own Retail Commercial on Broadway Avenue in Redcliff. This 2346 square foot building lends itself to several possibilities as a retail outlet. Large front show room that was recently redone, and 2 washrooms. Back features a 49 x 27'9 ft open shop with a utility room, 200 amp service, and a 8 x 10 overhead garage door. Parking available in back and front parking for customers. The front are has forced air (furnace is 4 year old), and the shop area is heated with hot water in floor heating. Central Air. New hot water tank. Ceiling height 11'. Currently leased on a 2 year term, until March 2026, rent is currently \$1200.00, starting April 1, 2025 rent will be \$1300.00