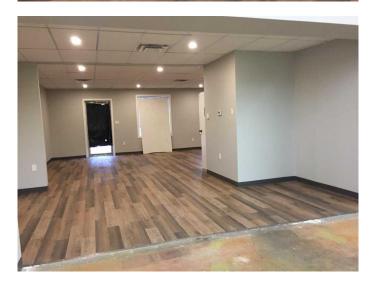

# \$315,000

0 Bedroom, 0.00 Bathroom, Commercial on 0.00 Acres

NONE, Redcliff, Alberta

An excellent opportunity to own Retail Commercial on Broadway Avenue in Redcliff. This 2346 square foot building lends itself to several possibilities as a retail outlet. Large front show room that was recently redone, and 2 washrooms. Back features a 49 x 27'9 ft open shop with a utility room, 200 amp service, and a 8 x 10 overhead garage door. Parking available in back and front parking for customers. The front are has forced air (furnace is 4 year old), and the shop area is heated with hot water in floor heating. Central Air. New hot water tank. Ceiling height 11'. Currently leased on a 2 year term, until March 2026, rent is currently \$1200.00, starting April 1, 2025 rent will be \$1300.00