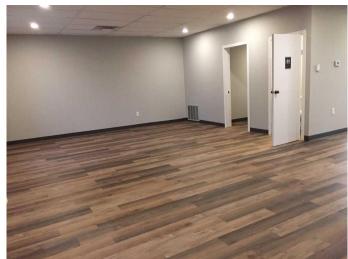

# \$315,000

0 Bedroom, 0.00 Bathroom, Commercial on 0.00 Acres

NONE, Redcliff, Alberta

An excellent opportunity to own Retail Commercial on Broadway Avenue in Redcliff. This 2346 square foot building lends itself to several possibilities as a retail outlet. Large front show room that was recently redone, and 2 washrooms. Back features a 49 x 27'9 ft open shop with a utility room, 200 amp service, and a 8 x 10 overhead garage door. Parking available in back and front parking for customers. The front are has forced air (furnace is 4 year old), and the shop area is heated with hot water in floor heating. Central Air. New hot water tank. Ceiling height 11'. Currently leased on a 2 year term, until March 2026, rent is currently \$1200.00, starting April 1, 2025 rent will be \$1300.00